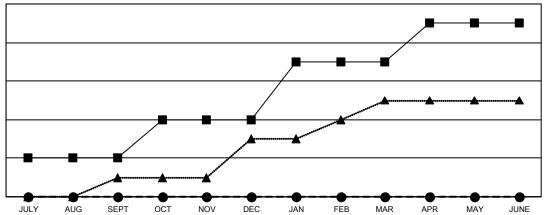

## GOALS AND ACTUAL NEW CLUBS CUMULATIVE

■ - CURRENT YEAR GOALS FOR NEW CLUBS

- CURRENT YEAR ACTUAL NEW CLUBS

▲ - LAST YEAR ACTUAL NEW CLUBS