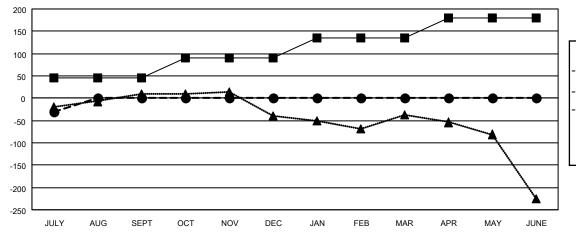

## GOALS AND ACTUAL MEMBERS CUMULATIVE

■- MEMBER GROWTH NET GOAL

- MEMBER GROWTH ACTUAL

▲ - LAST YEAR MEMBERSHIP ACTUAL

| DROPPED CLUBS: 1 |    |
|------------------|----|
| DROPPED MEMBERS  |    |
| DECEASED         | 8  |
| CLUB CANCELLED   | 0  |
| OTHER            | 37 |
| TOTAL            | 45 |